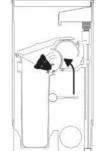

1. A rodent enters the trap and the trap is activated.

( )

2. The elevator lifts the rodent upwards where it receives an electric charge.

3. The elevator deposits the rodent into a bin.

Design and production: