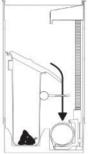

WHEN A RODENT ENTERS THE TRAP, the sensors detect the rodents movement or body heat. A catch function is activated, immediately killing the rodent with an electrical current. The rodent is deposited into a plastic bag in a closed container. The trap is then automatically reset and ready for action again. No poison or bait is used.

1. A rodent enters the trap and the trap is activated.

( )

2. The elevator lifts the rodent upwards where it receives an electric charge.

3. The elevator deposits the rodent into a bin.

Design and production: