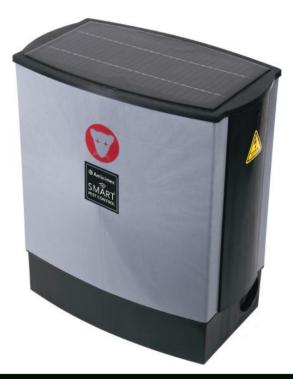

ANTICIMEX SMART BOX is an environmentally friendly, multicatch trap for indoor as well as outdoor usage. The trap is placed in areas where rodents are active, and is effective against both rats and mice. It is available in several models and can be powered by battery, electricity or solar panels. As rodents are curious beings, they quite happily explore new environments. Anticimex SMART box takes advantage of their innate urge to seek safety and protection.

#### This is how the Anticimex SMART box works.

BASED ON A THOROUGH ASSESSMENT of your business, we identify strategic positions to install the Anticimex SMART box. The box is typically placed along the sides of buildings and other places where rodents feel secure.

WHEN A RODENT ENTERS THE TRAP, the sensors detect the rodents movement or body heat. A catch function is activated, immediately killing the rodent with an electrical current. The rodent is deposited into a plastic bag in a closed container. The trap is then automatically reset and ready for action again. No poison or bait is used.