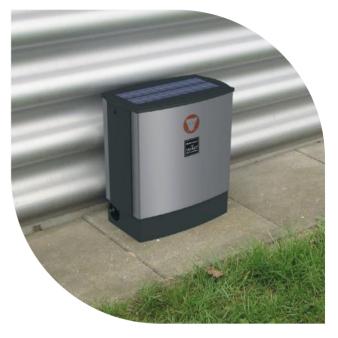

#### This is how the Anticimex SMART box works.

BASED ON A THOROUGH ASSESSMENT of your business, we identify strategic positions to install the Anticimex SMART box. The box is typically placed along the sides of buildings and other places where rodents feel secure.

BASED ON THE TRAP STATISTICS we monitor the success rate of the programme, provide suggestions for further action and, if needed, make alterations to the programme.

In this scenario the trap is placed along the side of a building where rodents feel secure.