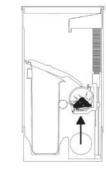

1. A rodent enters the trap and the trap is activated.

( )

2. The elevator lifts the rodent upwards where it receives an electric charge.

3. The elevator deposits the rodent into a bin.

Design and production: