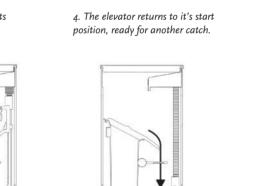

1. A rodent enters the trap and the trap is activated.

( )

2. The elevator lifts the rodent upwards where it receives an electric charge.

3. The elevator deposits the rodent into a bin.

Design and production: